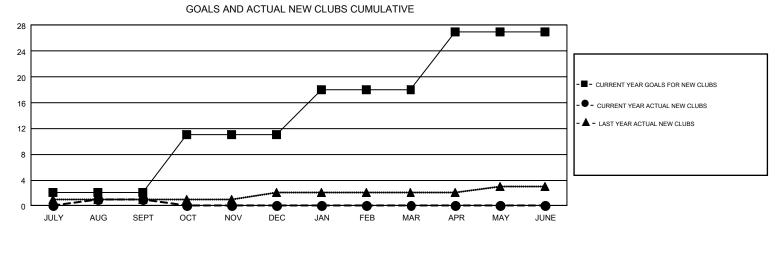

## GMT: WILLIAM PHILLIPI

REPORT DOES NOT INCLUDE CLUBS IN UNDISTRICTED AREAS.

| Clubs<br>RESULTS FOR 2018-2019 |   |   |   | Members<br>RESULTS FOR 2018-2019 |     |     |     |  |
|--------------------------------|---|---|---|----------------------------------|-----|-----|-----|--|
|                                |   |   |   |                                  |     |     |     |  |
| JULY/AUG/SEPT                  | 2 | 1 | 4 | JULY/AUG/SEPT                    | 125 | 392 | 410 |  |
| OCT/NOV/DEC                    | 9 | 0 | 0 | OCT/NOV/DEC                      | 287 | 0   | 0   |  |
| JAN/FEB/MAR                    | 7 | 0 | 0 | JAN/FEB/MAR                      | 309 | 0   | 0   |  |
| APR/MAY/JUNE                   | 9 | 0 | 0 | APR/MAY/JUNE                     | 260 | 0   | 0   |  |