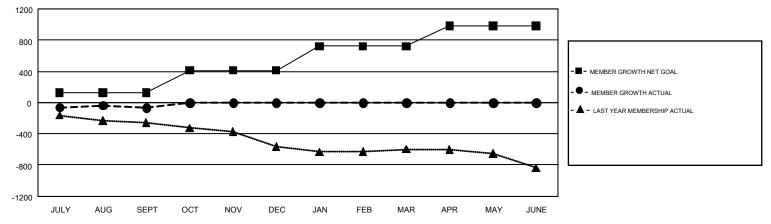

## GMT: WILLIAM PHILLIPI

REPORT DOES NOT INCLUDE CLUBS IN UNDISTRICTED AREAS.

| Clubs<br>RESULTS FOR 2018-2019 |   |   |   | Members<br>RESULTS FOR 2018-2019 |     |     |     |  |
|--------------------------------|---|---|---|----------------------------------|-----|-----|-----|--|
|                                |   |   |   |                                  |     |     |     |  |
| JULY/AUG/SEPT                  | 2 | 1 | 4 | JULY/AUG/SEPT                    | 125 | 392 | 410 |  |
| OCT/NOV/DEC                    | 9 | 0 | 0 | OCT/NOV/DEC                      | 287 | 0   | 0   |  |
| JAN/FEB/MAR                    | 7 | 0 | 0 | JAN/FEB/MAR                      | 309 | 0   | 0   |  |
| APR/MAY/JUNE                   | 9 | 0 | 0 | APR/MAY/JUNE                     | 260 | 0   | 0   |  |